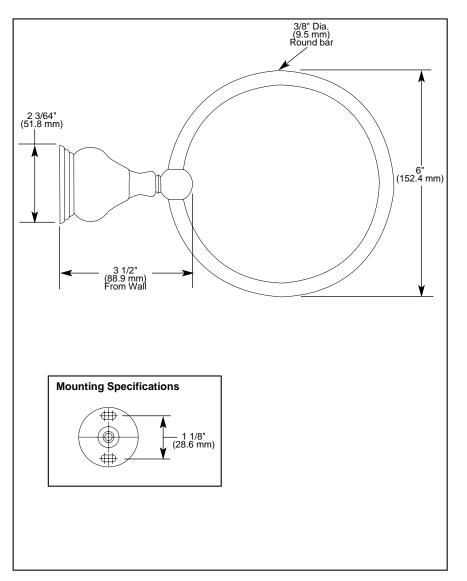

## **STANDARD SPECIFICATIONS:**

- Wood blocking is preferable behind all wall surfaces. If wood blocking is not available, the following fasteners are suggested: Tile/Masonry-Plastic or lead Anchors Plaster/drywall-Toggle bolts.
- Mounting hardware and mounting instructions included with product.