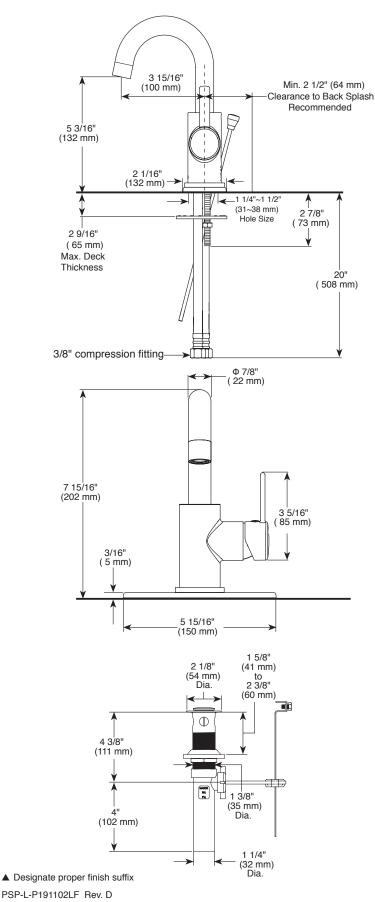

#### STANDARD SPECIFICATIONS:

- Maximum 1.2 gpm @ 60 psi, 4.5 L/min @ 414 kPa.
- Solid brass casted body.
- One or three hole mount (escutcheon optional, included).
- Ceramic cartridge
- Red/Blue indicator markings
- Polymer braided flexible supply hose with 3/8" compression fitting - 20" (508mm) long
- Models have drain with 50 / 50 pop-up type fitting with plated lange and stopper.