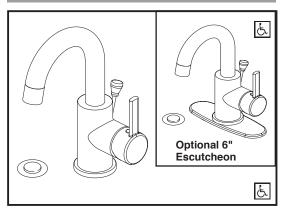

### LAVATORY FAUCET

- Single Handle Deck Mount
- 1 or 3 Hole Sink Applications

#### STANDARD SPECIFICATIONS:

- Maximum 1.2 gpm @ 60 psi, 4.5 L/min @ 414 kPa.
- Solid brass casted body.
- One or three hole mount (escutcheon optional, included).
- Ceramic cartridge
- Red/Blue indicator markings
- Polymer braided flexible supply hose with 3/8" compression fitting - 20" (508mm) long
- Models have drain with 50 / 50 pop-up type fitting with plated lange and stopper.