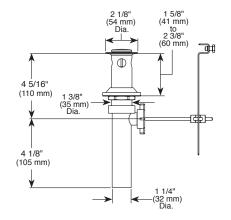

#### **STANDARD SPECIFICATIONS:**

- Maximum 1.0 qpm @ 60 psi, 3.8 L/min @ 414 kPa.
- Widespread 6" (152mm)to 16" (406mm) centers.
- 1/4 turn handle stops
- 1/2"-14 NPSM adapters
- Ceramic cartridge
- Models have drain with pop-up type fitting with plated lange and stopper.