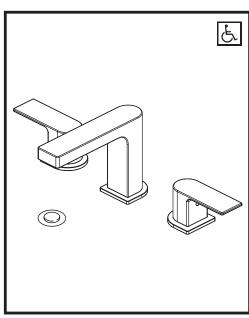

# P3519LF▲

### **LAVATORY FAUCET:**

- Two Handle Widespread, Deck Mount
- 3 Hole Sink Applications
- 6" To 16" Widespread