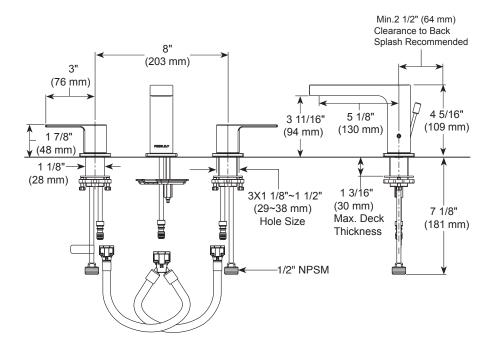

### **LAVATORY FAUCET:**

- Two Handle Widespread, Deck Mount
- 3 Hole Sink Applications
- 6" To 16" Widespread

#### **STANDARD SPECIFICATIONS:**

- Maximum 1.0 qpm @ 60 psi, 3.8 L/min @ 414 kPa.
- Widespread 6" (152mm)to 16" (406mm) centers.
- 1/4 turn handle stops
- 1/2"-14 NPSM adapters
- Ceramic cartridge
- Models have drain with pop-up type fitting with plated lange and stopper.