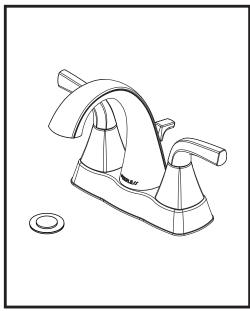

## **BATHROOM FAUCET:**

- Two Handle Centerset
- 4 Inch 3 Hole Sink Applications

# **STANDARD SPECIFICATIONS:**

- Maximum 1.0 gpm @ 60 psi, 3.8 L/min @ 414 kPa
- Three hole mount
- 1/4 turn handle stops
- 1/2"-14 NPSM threaded male inlet shanks
- Ceramic cartridge
- Model have drain with pop-up type fitting with plated flange and stopper