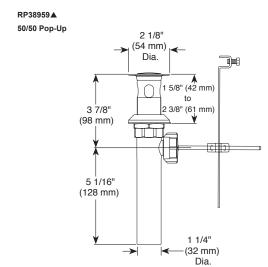

# **STANDARD SPECIFICATIONS:**

- Maximum 1.0 gpm @ 60 psi, 3.8 L/min @ 414 kPa
- Three hole mount
- 1/4 turn handle stops
- 1/2"-14 NPSM threaded male inlet shanks
- Ceramic cartridge
- Model have drain with pop-up type fitting with plated flange and stopper