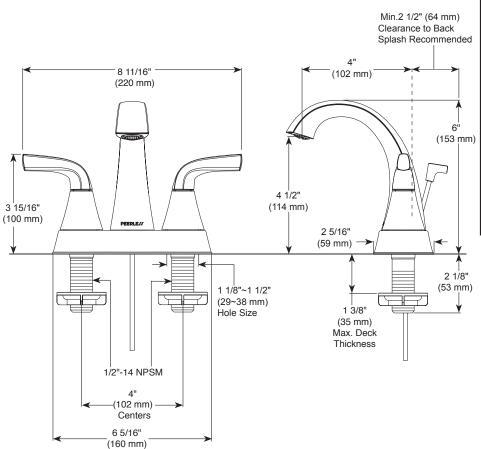

## **BATHROOM FAUCET:**

- Two Handle Centerset
- 4 Inch 3 Hole Sink Applications

# **STANDARD SPECIFICATIONS:**

- Maximum 1.0 gpm @ 60 psi, 3.8 L/min @ 414 kPa
- Three hole mount
- 1/4 turn handle stops
- 1/2"-14 NPSM threaded male inlet shanks
- Ceramic cartridge
- Model have drain with pop-up type fitting with plated flange and stopper