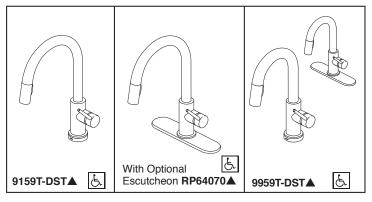

## Submitted Model No.:

#### **Specific Features:**

▲ Designate proper finish suffix

Delta reserves the right (1) to make changes in specifications and materials, and (2) to change or discontinue models, both without notice or obligation. Dimensions are for reference only. See current full-line price book or www.deltafaucet.com for finish options and product availability. DSP-K-9159T-DST Rev. G

# **KITCHEN FAUCETS**

- Trinsic<sup>®</sup> Collection
   Single Handle Pull-Down
- Sillyle Hallule Full-Do