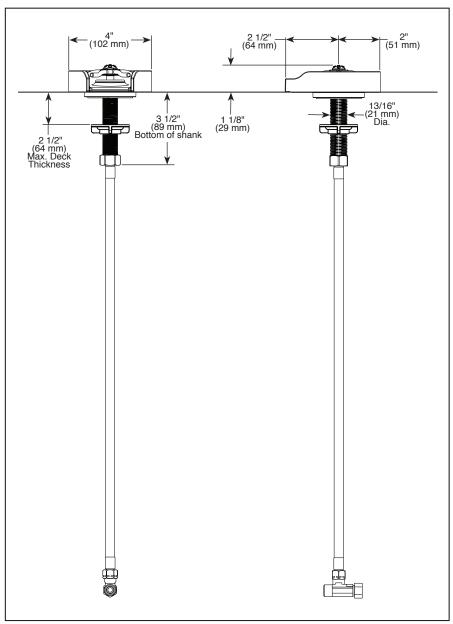

## STANDARD SPECIFICATIONS:

- Maximum 1.2 gpm @ 60 psi, 4.5 L/min @ 414 kPa
- May connect to either hot or cold supply
- 42" supply line and adapter tee included for connecting to water supply
- Models include matching finish cover
- Optional spacer for sinks with raised ledges
- Metallic base