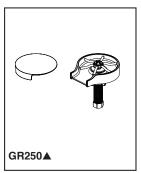

## **GLASS RINSER**

## STANDARD SPECIFICATIONS:

- Maximum 1.2 gpm @ 60 psi, 4.5 L/min @ 414 kPa
- May connect to either hot or cold supply
- 42" supply line and adapter tee included for connecting to water supply
- Models include matching finish cover
- Optional spacer for sinks with raised ledges
- Metallic base