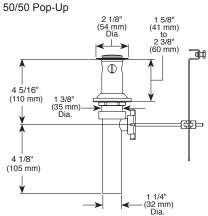

### **STANDARD SPECIFICATIONS:**

- Maximum 1.0 gpm @ 60 psi, 3.8 L/min @ 414 kPa
- Three hole mount
- 1/4 turn handle stops
- 1/2"-14 NPSM threaded male inlet shanks
- Ceramic cartridge
- Models have drain with pop-up type fitting with plated flange and stopper