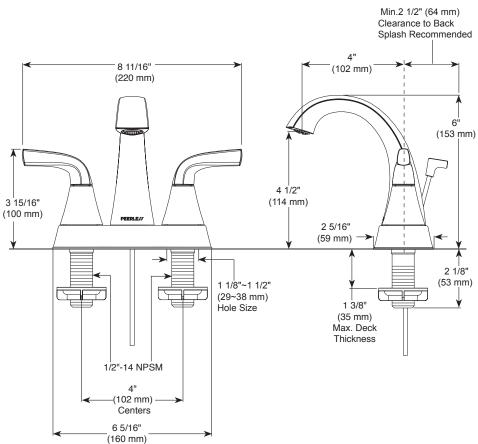

## **BATHROOM FAUCET:**

- Parkwood™ Collection
- Two Handle Centerset
- 4 Inch 3 Hole Sink Applications

### **STANDARD SPECIFICATIONS:**

- Maximum 1.0 gpm @ 60 psi, 3.8 L/min @ 414 kPa
- Three hole mount
- 1/4 turn handle stops
- 1/2"-14 NPSM threaded male inlet shanks
- Ceramic cartridge
- Models have drain with pop-up type fitting with plated flange and stopper