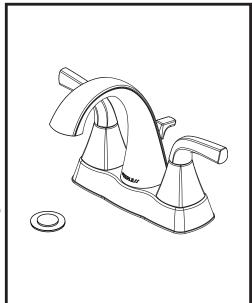

## **BATHROOM FAUCET:**

- Parkwood™ Collection
- Two Handle Centerset
- 4 Inch 3 Hole Sink Applications