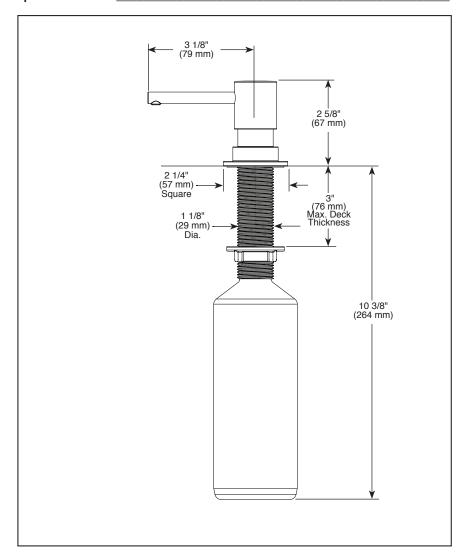

## STANDARD SPECIFICATIONS:

- 13 ounce bottle
- Refillable from above the deck
- Fits hole size 1 3/8" +/- 1/8"