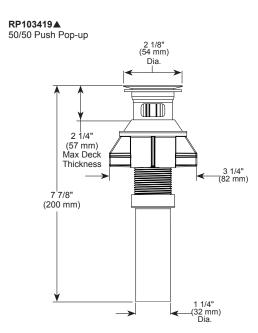

#### STANDARD SPECIFICATIONS

- Maximum 1.0 gpm @ 60 psi, 3.8 L/min @ 414 kPa.
- Widespread 6" (152mm)to 16" (406mm) centers.
- 1/4 turn handle stops
- 1/2"-14 NPSM adapters
- Ceramic cartridge
- Models have 50/50 push pop-up