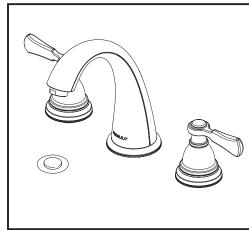

## **BATHROOM FAUCET:**

- Elmhurst<sup>®</sup> Collection
- Two Handle Widespread, Deck Mount
- 3 Hole Sink Applications
- 6" To 16" Widespread