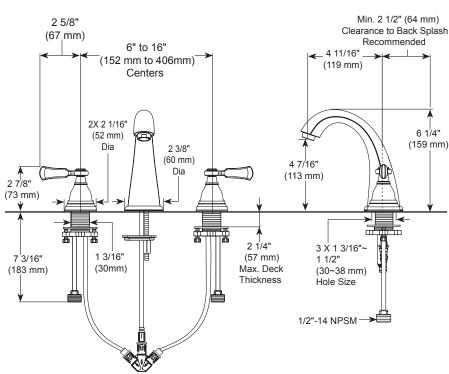

## **BATHROOM FAUCET:**

- Elmhurst<sup>®</sup> Collection
- Two Handle Widespread, Deck Mount
- 3 Hole Sink Applications
- 6" To 16" Widespread

#### STANDARD SPECIFICATIONS

- Maximum 1.0 gpm @ 60 psi, 3.8 L/min @ 414 kPa.
- Widespread 6" (152mm)to 16" (406mm) centers.
- 1/4 turn handle stops
- 1/2"-14 NPSM adapters
- Ceramic cartridge
- Models have 50/50 push pop-up